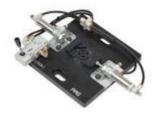

## **Fixtures**

A fixture supports and aligns the part to be assembled. Generally, it is fabricated from aluminum or steel and sometimes is lined with poured cast urethane/epoxy or other resilient materials. PAS manufactures fixtures from simple machined shapes to complex CNC contour milled shapes. Additional pneumatic or manual part clamping/ejection and vacuum/expansion mechanisms can be integrated into the lower tooling.